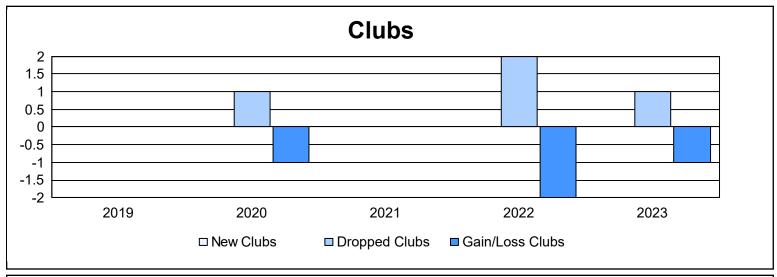

District 107 O As of June 2023 Cumulative

| Year      | New<br>Clubs | Dropped<br>Clubs | Gain/<br>Loss<br>Clubs | New<br>Members | Charter<br>Members | Reinstate<br>Members | Transfer<br>Members | Total<br>Member<br>Added | Total<br>Members<br>Dropped | Gain/<br>Loss<br>Members |
|-----------|--------------|------------------|------------------------|----------------|--------------------|----------------------|---------------------|--------------------------|-----------------------------|--------------------------|
| 2018-2019 | 0            | 0                | 0                      | 54             | 0                  | 0                    | 4                   | 58                       | 93                          | -35                      |
| 2019-2020 | 0            | 1                | -1                     | 33             | 0                  | 0                    | 0                   | 33                       | 102                         | -69                      |
| 2020-2021 | 0            | 0                | 0                      | 23             | 0                  | 1                    | 3                   | 27                       | 71                          | -44                      |
| 2021-2022 | 0            | 2                | -2                     | 38             | 0                  | 1                    | 2                   | 41                       | 100                         | -59                      |
| 2022-2023 | 0            | 1                | -1                     | 41             | 1                  | 1                    | 1                   | 44                       | 75                          | -31                      |
| Average   | 0            | 1                | -1                     | 38             | 0                  | 1                    | 2                   | 41                       | 88                          | -48                      |